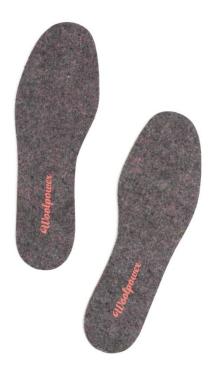

## Felt insoles kids

Woolpower manufacture under layers, mid layers and socks from Merino wool in Östersund, Sweden. Even though the production line has been optimized through experience and knowledge during more than 40 years in the business, some textile waste will inevitably arise.

Due to the excellent properties of the material, the waste is simply too good to discard. Instead, it is being used to produce Felt insoles. Insoles that combine the natural properties of soft Merino Wool with the durability of synthetics, making them insulating, moisture handling and self cleaning.

In other words, insoles that will keep your feet dry and warm regardless of the weather. Because of the recycled origin the colors vary with the production of other garments, making each insole unique.

Art no: 570514 Colors: Mixed

Made in Sweden

| N/ | late | erial |
|----|------|-------|
|    |      |       |

| Merino Wool | 50% | 22.5 micron   | From South America |
|-------------|-----|---------------|--------------------|
|             |     | Mulesing free | Superwash          |
| Synthetics  | 50% | Polyester     | Polyamide          |